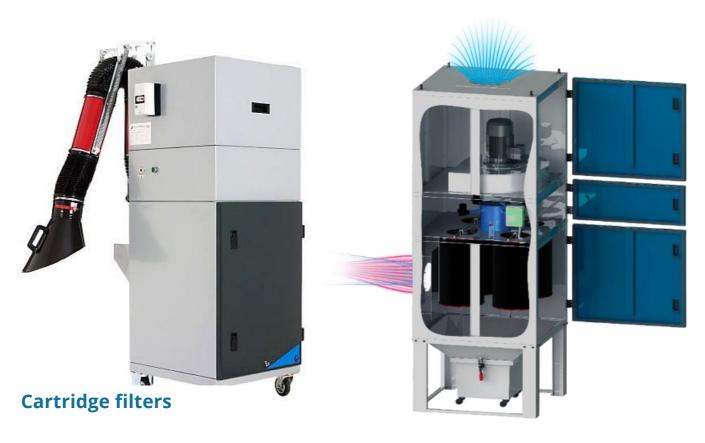

### Flue gas filtering systems

Line of filtration systems for fumes and dust emitted by processing, in cooperation with the best experts in the field, study, design and construction of tailor-made systems, after-sales service.scheduled maintenance, 4.0 ready

**Customised smoke filtering systems** 