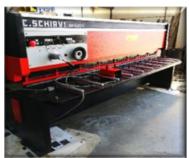

### **Hydraulic sheet metal shears**

Line of hydraulic sheet metal cutting shears with numerical control guillotine or oscillating blade, useful cutting lengths from 2 to 6 m, cutting thicknesses from 1 to 20 mm, possibility to add pneumatic rear sheet metal holder. 12-month warranty, after-sales service, 4.0 ready.

#### **Guillotine shear**

**Pneumatic Sheet Metal Substitute** 