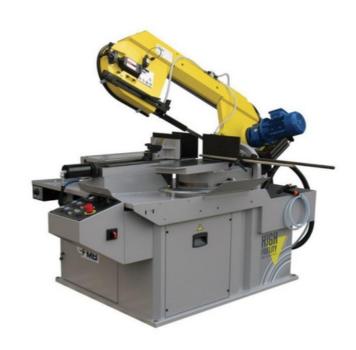

#### **Band saws**

Line of band saws for all production needs, manual, semi-automatic and automatic cnc. 12-month warranty pot-sales service, spare parts for blades and related products. 4.0 ready.

#### Manual saws Semi-automatic saws

**Double-column saws** 

**Automatic cnc saws** 