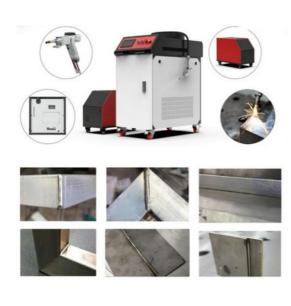

#### Sheet metal and tube laser cutting

Line of laser cutting systems with fibre generator, for flat sheet metal and tube and profile cutting. Configurable on request for every production need. From 1000 to 15000 watts of power, turnkey systems, transport, assembly, training course. 12-month warranty, after-sales service 4.0 ready.