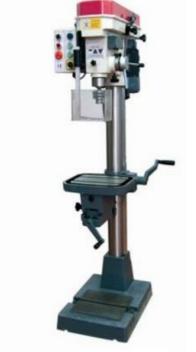

#### Column drills

Line of drills for all drilling requirements, characterised by great user-friendliness, reliability and robustness, 12-month after-sales service warranty.