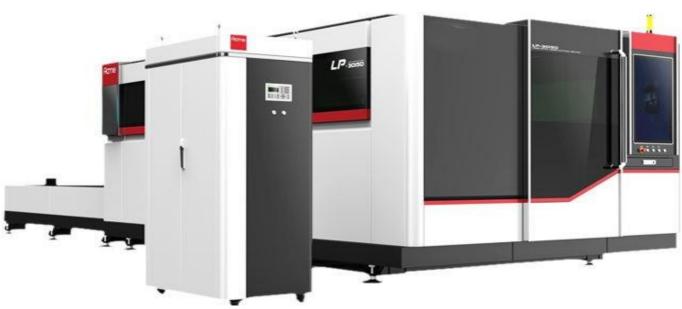

#### Sheet metal and tube laser cutting

Line of laser cutting systems with fibre generator, for flat sheet metal and tube and profile cutting. Configurable on request for every production need. From 1000 to 15000 watts of power, turnkey systems, transport, assembly, training course. 12-month warranty, after-sales service 4.0 ready.