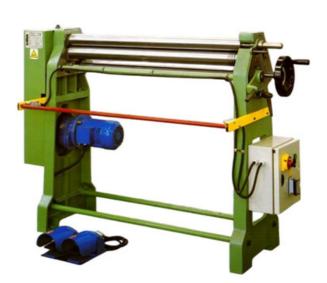

## **Sheet metal calendering machines**

Line of sheet metal calenders with 3 or 4 rollers configurable for every prductive need, from 1 m to 4 m useful. Fully hydraulic, manual and cnc.12 months warranty, after-sales service, 4.0 ready.

#### **Calender 3 asymmetrical rollers**