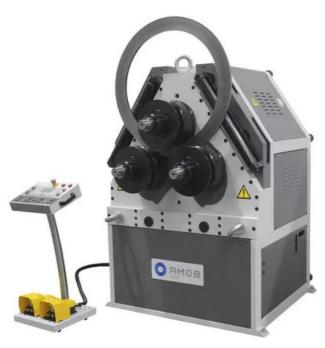

### **Profile curve**

Manual and cnc profile bending line, shaft diameters from 45 to 200 mm, customisable to specifications. Standard tools for every profile on the market and on request for tube bending, double working position, vertical or horizontal, adjustable side guides, manual, visualised and CNC models.12 months warranty, after-sales service, 4.0 ready.

Variable geometry profile curve

**Hydraulic profile curve** 