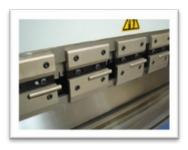

### **Hydraulic sheet metal shears**

Line of hydraulic sheet metal cutting shears with numerical control guillotine or oscillating blade, useful cutting lengths from 2 to 6 m, cutting thicknesses from 1 to 20 mm, possibility to add pneumatic rear sheet metal holder. 12-month warranty, after-sales service, 4.0 ready.

#### **Guillotine shear**

**Pneumatic Sheet Metal Substitute** 