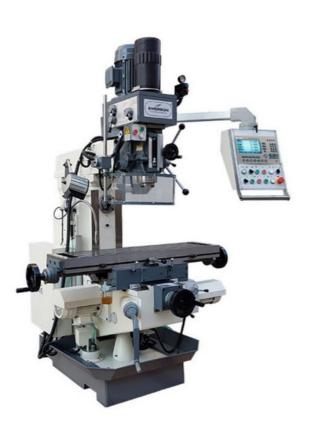

### Milling machines

Line of milling machines for every need including cnc, Axis movement is controlled by brushles motors and ball screws, vertical and horizontal spindle are driven by an inverter device, 12-month warranty, after-sales service, 4.0 ready.

3-axis height display

Numerical control