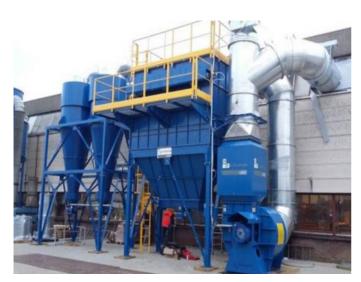

### Flue gas filtering systems

Line of filtration systems for fumes and dust emitted by processing, in cooperation with the best experts in the field, study, design and construction of tailor-made systems, after-sales service.scheduled maintenance, 4.0 ready

**Customised smoke filtering systems** 