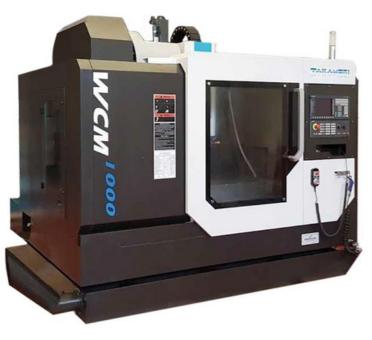

#### **Machining centres**

Range of machining centres to suit all types of machining. Machines of different sizes to meet different production needs. Siemens or Fanuc numerical control, tool magazine with automatic change and high-speed spindle. 12-month warranty, after-sales service, 4.0 ready.