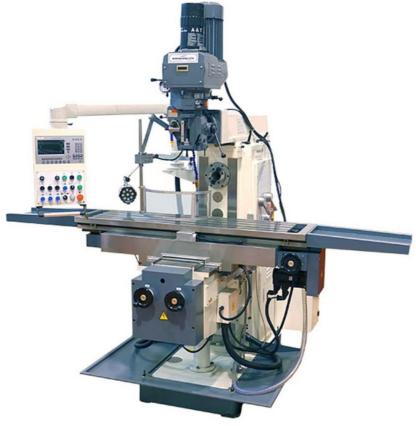

### Milling machines

Line of milling machines for every need including cnc, Axis movement is controlled by brushles motors and ball screws, vertical and horizontal spindle are driven by an inverter device, 12-month warranty, after-sales service, 4.0 ready.

3-axis height display

Numerical control