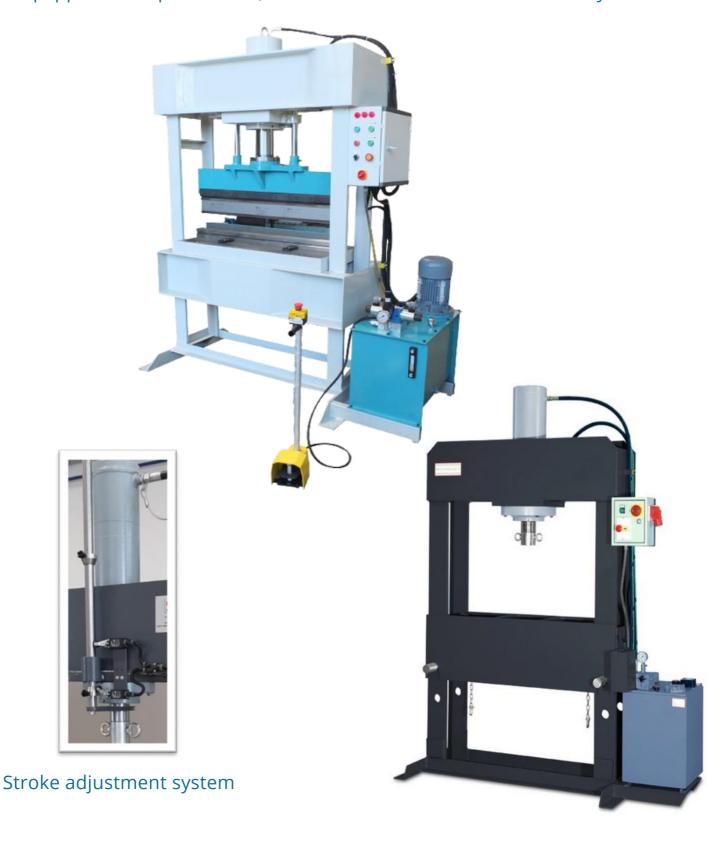

## **Double-column bridge presses**

Line of hydraulic bridge presses, standard models or made to specific requirements, from 40 to 300 tonne power, can be equipped with special tools, 12-month after-sales service warranty.