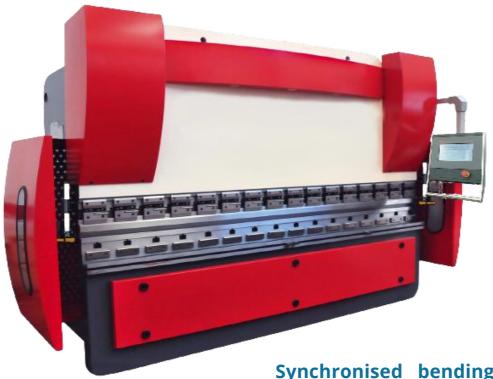

## **Hydraulic sheet metal benders**

Line of NC hydraulic press brakes, synchronised or torsion bar, fully customisable, bending sizes from 1600 to 6000 mm. useful, bending power from 40 to 500 ton. active table centring system, ESA touchscreen cnc up to 8 axes. 12-month warranty, after-sales service, 4.0 ready.