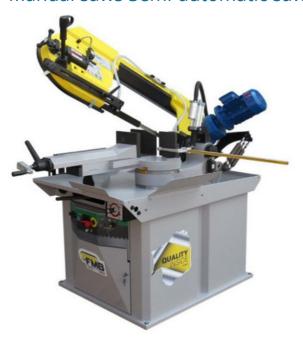

#### **Band saws**

Line of band saws for all production needs, manual, semi-automatic and automatic cnc. 12-month warranty pot-sales service, spare parts for blades and related products. 4.0 ready.

#### Manual saws Semi-automatic saws

**Double-column saws** 

**Automatic cnc saws** 