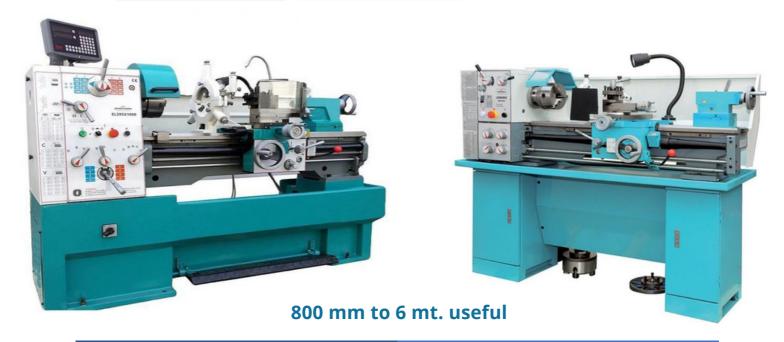

#### **Parallel lathes**

Line of parallel lathes for every need, monolithic cast iron base. cast iron. High main motor power and generously sized spindle bore, 2-axis dimension display, Italian-style quick-change turret and self-centring spindle. Norton box.12 months