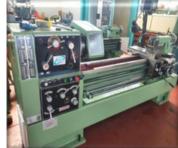

#### **Parallel lathes**

Line of parallel lathes for every need, monolithic cast iron base. cast iron. High main motor power and generously sized spindle bore, 2-axis dimension display, Italian-style quick-change turret and self-centring spindle. Norton box.12 months