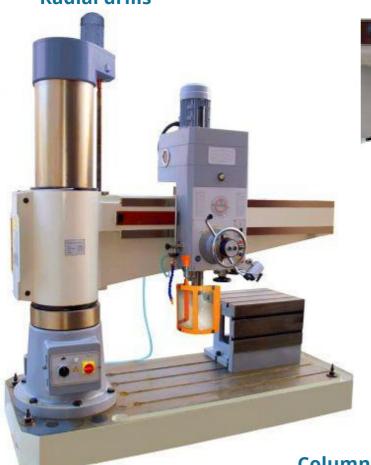

#### Column drills

Line of drills for all drilling requirements, characterised by great user-friendliness, reliability and robustness, 12-month after-sales service warranty.

#### **Radial drills**

**Automatic descent** 

Horizontal and vertical movement selectors

Mechanical clutch

Flag vertical movement motor

**Gear drill** 