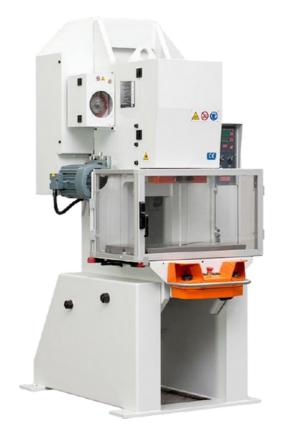

## **Eccentric presses**

Line of mechanical eccentric presses from 30 to 150 ton of power, can be equipped with special tools, 12 months warranty after-sales service.

80-100 ton.