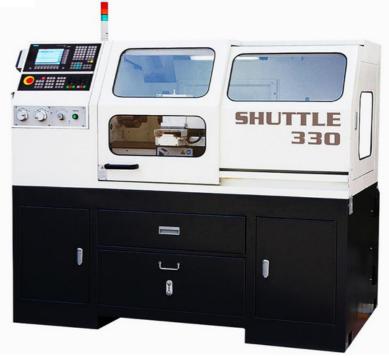

#### **CNC lathes**

CNC lathe line with Fanuc or Siemens cnc, self-learning system, tool magazine with automatic change and high-speed spindle. Axis movements are mixed, on linear guides for the longitudinal and transverse axis, and with traditional turcite guides for the vertical axis. 12-month warranty, after-sales service, 4.0 ready.