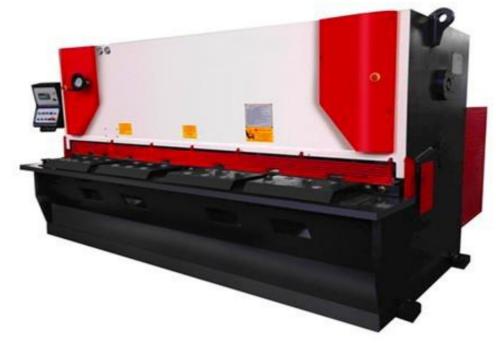

### **Hydraulic sheet metal shears**

Line of hydraulic sheet metal cutting shears with numerical control guillotine or oscillating blade, useful cutting lengths from 2 to 6 m, cutting thicknesses from 1 to 20 mm, possibility to add pneumatic rear sheet metal holder. 12-month warranty, after-sales service, 4.0 ready.