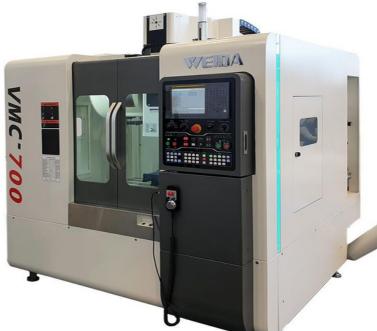

#### **Machining centres**

Range of machining centres to suit all types of machining. Machines of different sizes to meet different production needs. Siemens or Fanuc numerical control, tool magazine with automatic change and high-speed spindle. 12-month warranty, after-sales service, 4.0 ready.