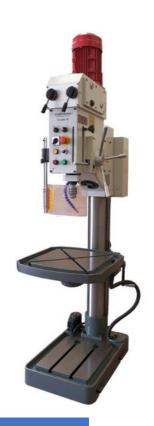

#### Column drills

Line of drills for all drilling requirements, characterised by great user-friendliness, reliability and robustness, 12-month after-sales service warranty.