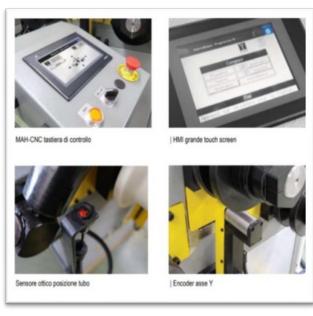

## Pipe bend

Line of machinery for bending metal tubes and rods, which can be equipped on request for different machining operations with both numerical and traditional control. 12-month warranty, after-sales service 4.0 ready.