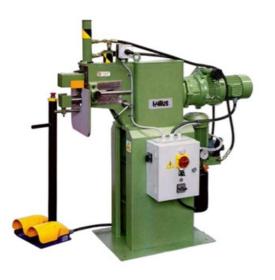

## Machines for thin sheet metal processing

Complete line of machinery for processing thin sheet metal, cutting, bending, calendaring and edging, 0.5 to 3 mm thick, also ideal for use on construction sites, 12-month warranty after-sales service sale.