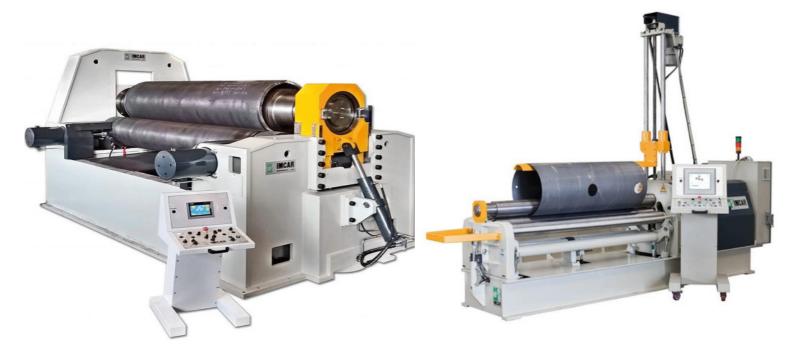

## **Sheet metal calendering machines**

Line of sheet metal calenders with 3 or 4 rollers configurable for every prductive need, from 1 m to 4 m useful. Fully hydraulic, manual and cnc.12 months warranty, after-sales service, 4.0 ready.

#### **Calender 3 asymmetrical rollers**

#### **Automatic cnc calender**