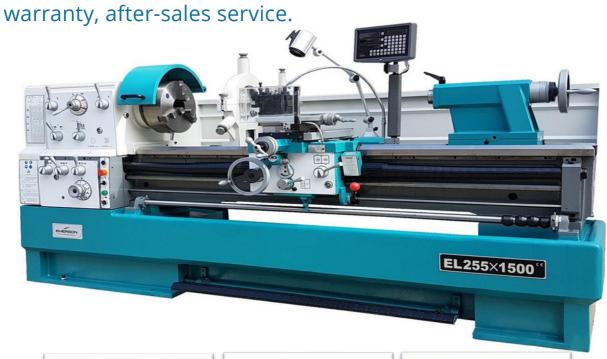

#### **Parallel lathes**

Line of parallel lathes for every need, monolithic cast iron base. cast iron. High main motor power and generously sized spindle bore, 2-axis dimension display, Italian-style quick-change turret and self-centring spindle. Norton box.12 months