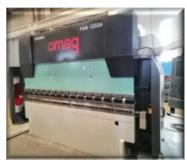

## **Hydraulic sheet metal benders**

Line of NC hydraulic press brakes, synchronised or torsion bar, fully customisable, bending sizes from 1600 to 6000 mm. useful, bending power from 40 to 500 ton. active table centring system, ESA touchscreen cnc up to 8 axes. 12-month warranty, after-sales service, 4.0 ready.