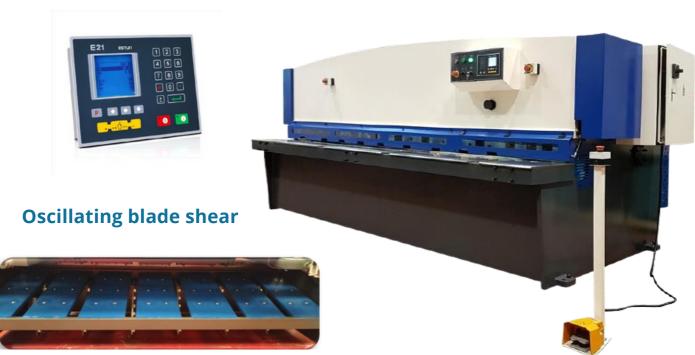

### **Hydraulic sheet metal shears**

Line of hydraulic sheet metal cutting shears with numerical control guillotine or oscillating blade, useful cutting lengths from 2 to 6 m, cutting thicknesses from 1 to 20 mm, possibility to add pneumatic rear sheet metal holder. 12-month warranty, after-sales service, 4.0 ready.

#### **Guillotine shear**

**Pneumatic Sheet Metal Substitute** 