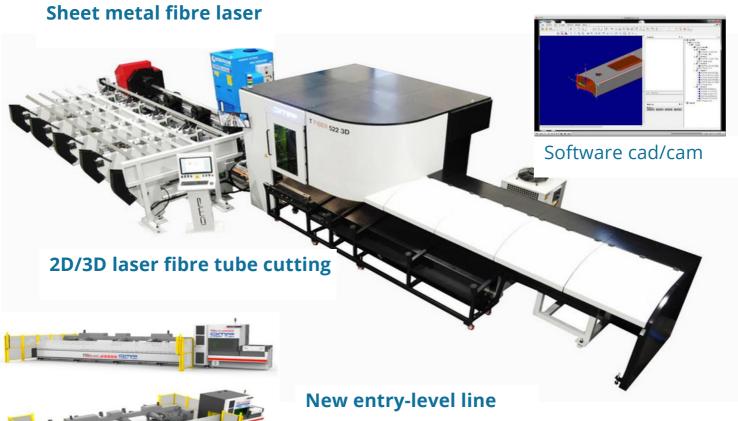

#### Sheet metal and tube laser cutting

Line of laser cutting systems with fibre generator, for flat sheet metal and tube and profile cutting. Configurable on request for every production need. From 1000 to 15000 watts of power, turnkey systems, transport, assembly, training course. 12-month warranty, after-sales service 4.0 ready.

## 20 News 2024

□ Laser welder

□ Portable punching machine

☐ Feed punch bar

☐ Entry-level laser tube cutting