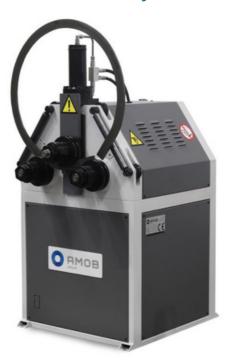

### **Profile curve**

Manual and cnc profile bending line, shaft diameters from 45 to 200 mm, customisable to specifications. Standard tools for every profile on the market and on request for tube bending, double working position, vertical or horizontal, adjustable side guides, manual, visualised and CNC models.12 months warranty, after-sales service, 4.0 ready.

Variable geometry profile curve

**Hydraulic profile curve** 