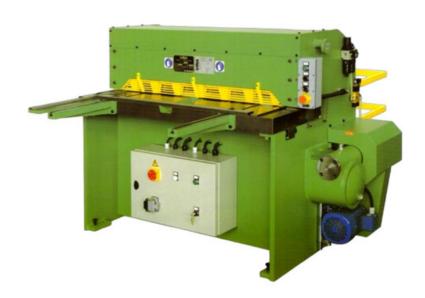

### **Hydraulic sheet metal shears**

Line of hydraulic sheet metal cutting shears with numerical control guillotine or oscillating blade, useful cutting lengths from 2 to 6 m, cutting thicknesses from 1 to 20 mm, possibility to add pneumatic rear sheet metal holder. 12-month warranty, after-sales service, 4.0 ready.

#### **Guillotine shear**

**Pneumatic Sheet Metal Substitute** 