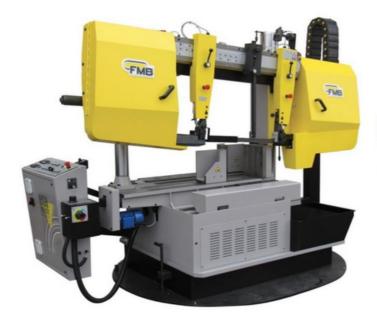

#### **Band saws**

Line of band saws for all production needs, manual, semi-automatic and automatic cnc. 12-month warranty pot-sales service, spare parts for blades and related products. 4.0 ready.

#### Manual saws Semi-automatic saws

**Double-column saws** 

**Automatic cnc saws** 