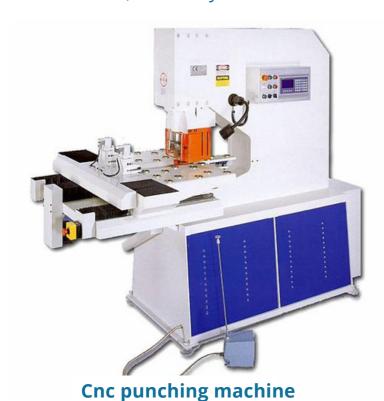

### **Hydraulic punching machines**

Line of hydraulic punching machines for every need, from 45 to 120 ton of power, customisable on request also with numerical control and iron cutter version. Equipment on request, 12-month warranty, after-sales service, 4.0 ready.