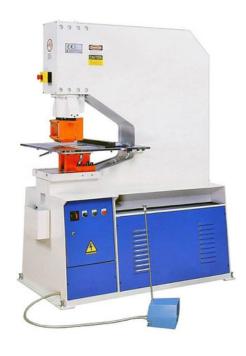

### **Hydraulic punching machines**

Line of hydraulic punching machines for every need, from 45 to 120 ton of power, customisable on request also with numerical control and iron cutter version. Equipment on request, 12-month warranty, after-sales service, 4.0 ready.