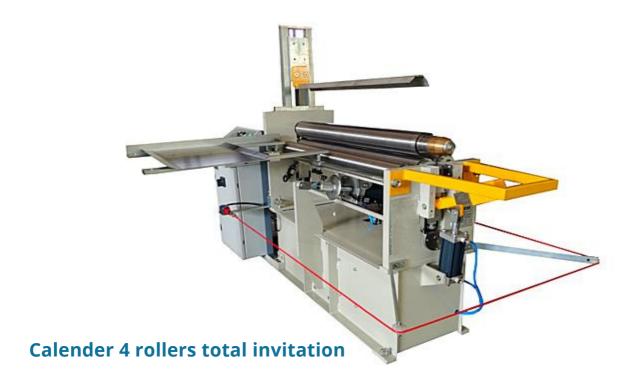

## **Sheet metal calendering machines**

Line of sheet metal calenders with 3 or 4 rollers configurable for every prductive need, from 1 m to 4 m useful. Fully hydraulic, manual and cnc.12 months warranty, after-sales service, 4.0 ready.