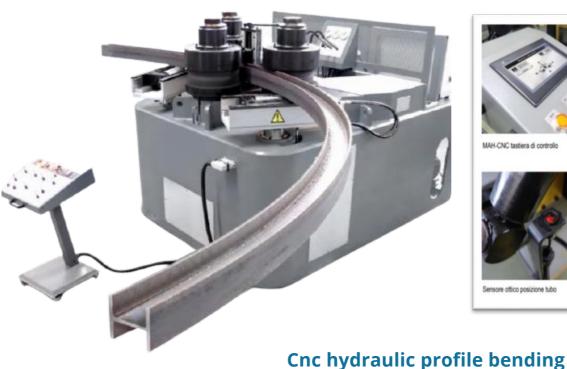

### **Profile curve**

Manual and cnc profile bending line, shaft diameters from 45 to 200 mm, customisable to specifications. Standard tools for every profile on the market and on request for tube bending, double working position, vertical or horizontal, adjustable side guides, manual, visualised and CNC models.12 months warranty, after-sales service, 4.0 ready.

Variable geometry profile curve

**Hydraulic profile curve** 