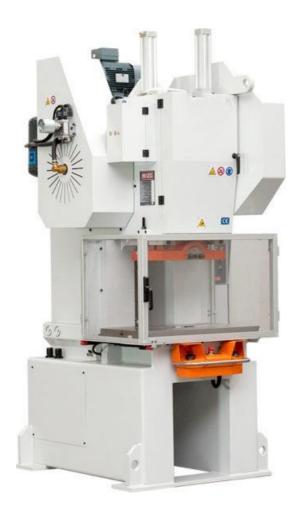

## **Eccentric presses**

Line of mechanical eccentric presses from 30 to 150 ton of power, can be equipped with special tools, 12 months warranty after-sales service.

80-100 ton.