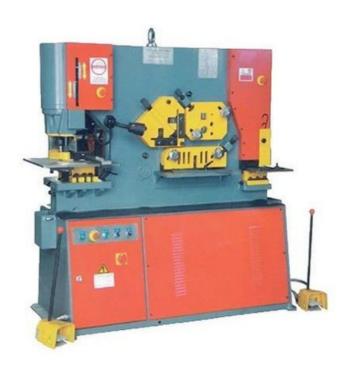

### **Hydraulic punching machines**

Line of hydraulic punching machines for every need, from 45 to 120 ton of power, customisable on request also with numerical control and iron cutter version. Equipment on request, 12-month warranty, after-sales service, 4.0 ready.

**Portable punching machines** 

**Universal punch and cutter** 