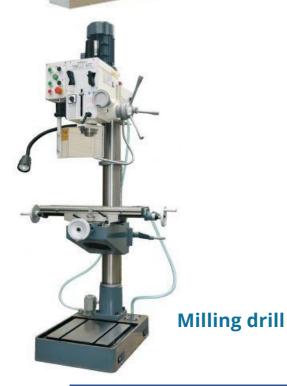

### Milling machines

Line of milling machines for every need including cnc, Axis movement is controlled by brushles motors and ball screws, vertical and horizontal spindle are driven by an inverter device, 12-month warranty, after-sales service, 4.0 ready.

3-axis height display

Numerical control