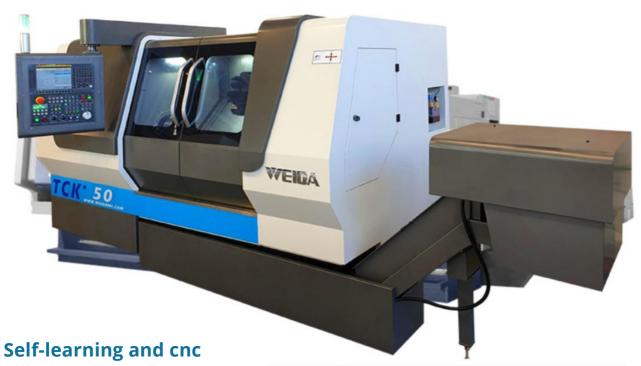

#### **CNC lathes**

CNC lathe line with Fanuc or Siemens cnc, self-learning system, tool magazine with automatic change and high-speed spindle. Axis movements are mixed, on linear guides for the longitudinal and transverse axis, and with traditional turcite guides for the vertical axis. 12-month warranty, after-sales service, 4.0 ready.