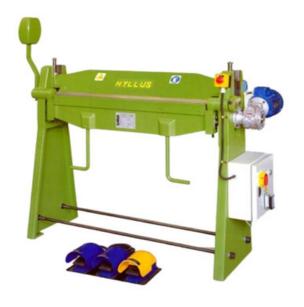

## Machines for thin sheet metal processing

Complete line of machinery for processing thin sheet metal, cutting, bending, calendaring and edging, 0.5 to 3 mm thick, also ideal for use on construction sites, 12-month warranty after-sales service sale.