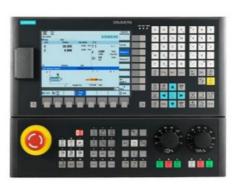

#### **Machining centres**

Range of machining centres to suit all types of machining. Machines of different sizes to meet different production needs. Siemens or Fanuc numerical control, tool magazine with automatic change and high-speed spindle. 12-month warranty, after-sales service, 4.0 ready.

Numerical control