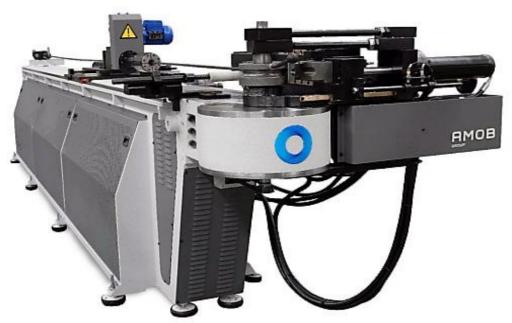

## Pipe bend

Line of machinery for bending metal tubes and rods, which can be equipped on request for different machining operations with both numerical and traditional control. 12-month warranty, after-sales service 4.0 ready.