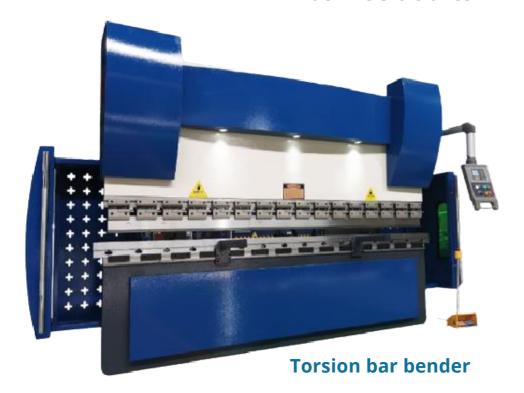

## **Hydraulic sheet metal benders**

Line of NC hydraulic press brakes, synchronised or torsion bar, fully customisable, bending sizes from 1600 to 6000 mm. useful, bending power from 40 to 500 ton. active table centring system, ESA touchscreen cnc up to 8 axes. 12-month warranty, after-sales service, 4.0 ready.