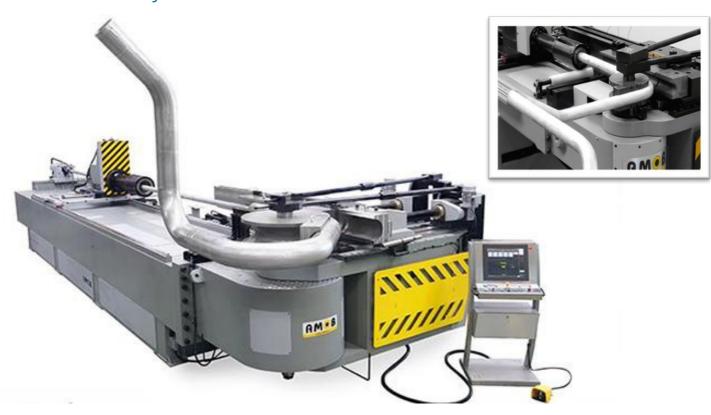

## Pipe bend

Line of machinery for bending metal tubes and rods, which can be equipped on request for different machining operations with both numerical and traditional control. 12-month warranty, after-sales service 4.0 ready.