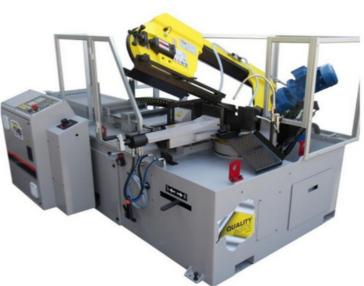

#### **Band saws**

Line of band saws for all production needs, manual, semi-automatic and automatic cnc. 12-month warranty pot-sales service, spare parts for blades and related products. 4.0 ready.

#### Manual saws Semi-automatic saws

**Double-column saws** 

**Automatic cnc saws** 