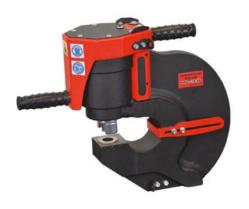

### **Hydraulic punching machines**

Line of hydraulic punching machines for every need, from 45 to 120 ton of power, customisable on request also with numerical control and iron cutter version. Equipment on request, 12-month warranty, after-sales service, 4.0 ready.

**Portable punching machines** 

**Universal punch and cutter** 