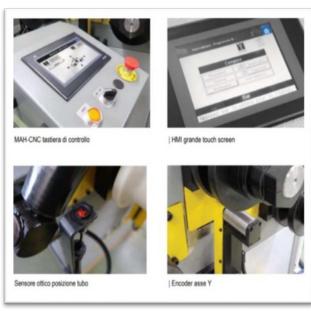

#### **Profile curve**

Manual and cnc profile bending line, shaft diameters from 45 to 200 mm, customisable to specifications. Standard tools for every profile on the market and on request for tube bending, double working position, vertical or horizontal, adjustable side guides, manual, visualised and CNC models.12 months warranty, after-sales service, 4.0 ready.

Variable geometry profile curve

**Hydraulic profile curve** 