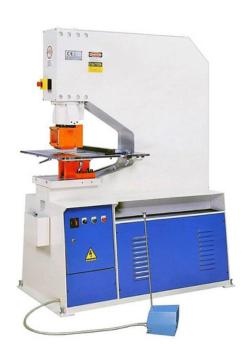

## **Hydraulic punching machines**

Line of hydraulic punching machines for every need, from 45 to 120 ton of power, customisable on request also with numerical control and iron cutter version. Equipment on request, 12-month warranty, after-sales service, 4.0 ready.