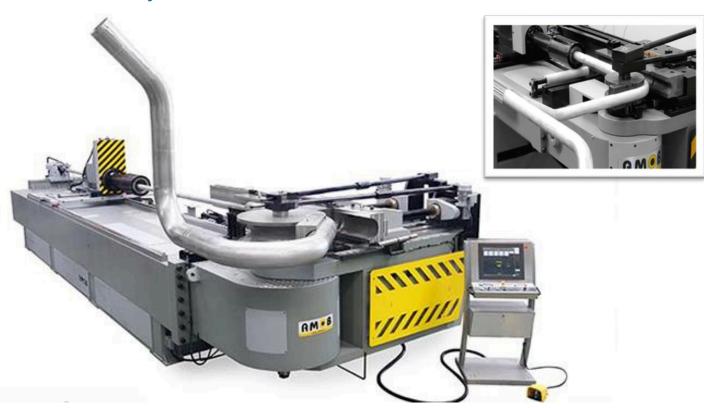

#### **Profile curve**

Manual and cnc profile bending line, shaft diameters from 45 to 200 mm, customisable to specifications. Standard tools for every profile on the market and on request for tube bending, double working position, vertical or horizontal, adjustable side guides, manual, visualised and CNC models.12 months warranty, after-sales service, 4.0 ready.

Variable geometry profile curve

**Hydraulic profile curve** 