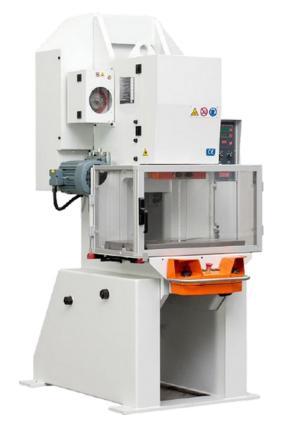

## **Eccentric presses**

Line of mechanical eccentric presses from 30 to 150 ton of power, can be equipped with special tools, 12 months warranty after-sales service.

80-100 ton.