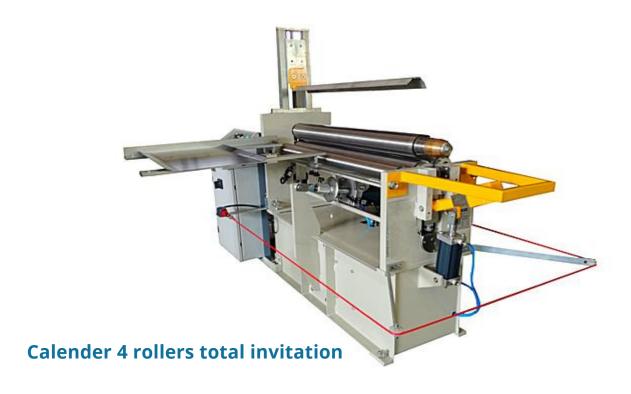

## **Sheet metal calendering machines**

Line of sheet metal calenders with 3 or 4 rollers configurable for every prductive need, from 1 m to 4 m useful. Fully hydraulic, manual and cnc.12 months warranty, after-sales service, 4.0 ready.