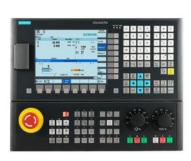

rods, which can be equipped on request for different machining operations with both numerical and traditional control. 12-month warranty, after-sales service 4.0 ready.







### **Parallel lathes**

Line of parallel lathes for every need, monolithic cast iron base. cast iron. High main motor power and generously sized spindle bore, 2-axis dimension display, Italian-style quick-change turret and self-centring spindle. Norton box.12 months













#### **CNC lathes**

CNC lathe line with Fanuc or Siemens cnc, self-learning system, tool magazine with automatic change and high-speed spindle. Axis movements are mixed, on linear guides for the longitudinal and transverse axis, and with traditional turcite guides for the vertical axis. 12-month warranty, after-sales service, 4.0 ready.









## Milling machines

Line of milling machines for every need including cnc, Axis movement is controlled by brushles motors and ball screws, vertical and horizontal spindle are driven by an inverter device, 12-month warranty, after-sales service, 4.0 ready.







3-axis height display



Numerical control



### **Machining centres**

Range of machining centres to suit all types of machining. Machines of different sizes to meet different production needs. Siemens or Fanuc numerical control, tool magazine with automatic change and high-speed spindle. 12-month warranty, after-sales service, 4.0 ready.





Numerical control







### **Column drills**

Line of drills for all drilling requirements, characterised by great user-friendliness, reliability and robustness, 12-month after-sal