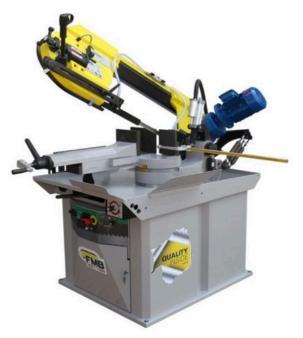

#### **Band saws**

Line of band saws for all production needs, manual, semi-automatic and automatic cnc. 12-month warranty pot-sales service, spare parts for blades and related products. 4.0 ready.

#### Manual saws Semi-automatic saws

**Double-column saws** 

**Automatic cnc saws** 