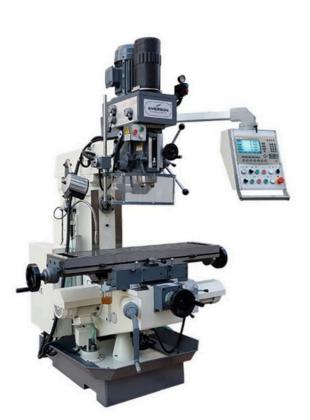

## Milling machines

Line of milling machines for every need including cnc, Axis movement is controlled by brushles motors and ball screws, vertical and horizontal spindle are driven by an inverter device, 12-month warranty, after-sales service, 4.0 ready.

3-axis height display

Numerical control