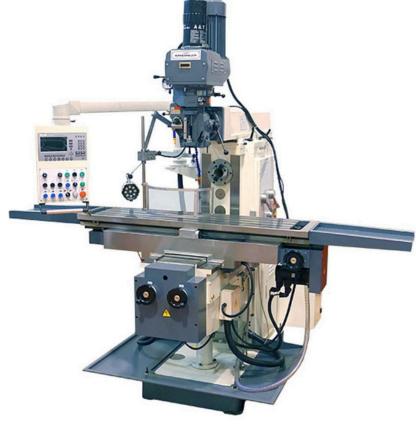

### **Machining centres**

Range of machining centres to suit all types of machining. Machines of different sizes to meet different production needs. Siemens or Fanuc numerical control, tool magazine with automatic change and high-speed spindle. 12-month warranty, after-sales service, 4.0 ready.

Numerical control