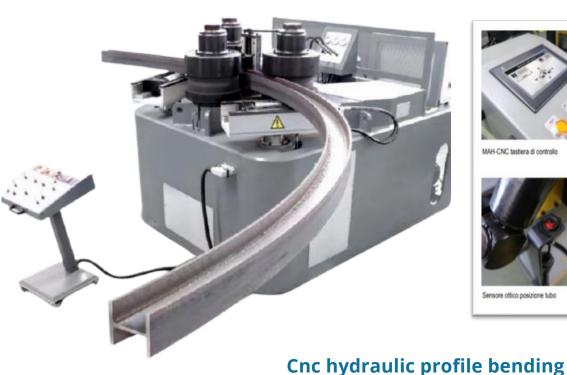

#### **Profile curve**

Manual and cnc profile bending line, shaft diameters from 45 to 200 mm, customisable to specifications. Standard tools for every profile on the market and on request for tube bending, double working position, vertical or horizontal, adjustable side guides, manual, visualised and CNC models.12 months warranty, after-sales service, 4.0 ready.

Variable geometry profile curve

**Hydraulic profile curve** 