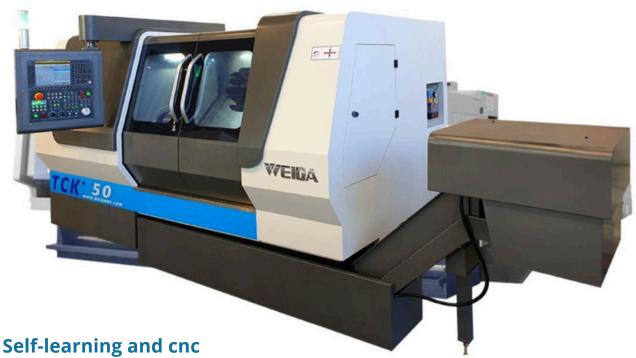

#### **CNC lathes**

CNC lathe line with Fanuc or Siemens cnc, self-learning system, tool magazine with automatic change and high-speed spindle. Axis movements are mixed, on linear guides for the longitudinal and transverse axis, and with traditional turcite guides for the vertical axis. 12-month warranty, after-sales service, 4.0 ready.