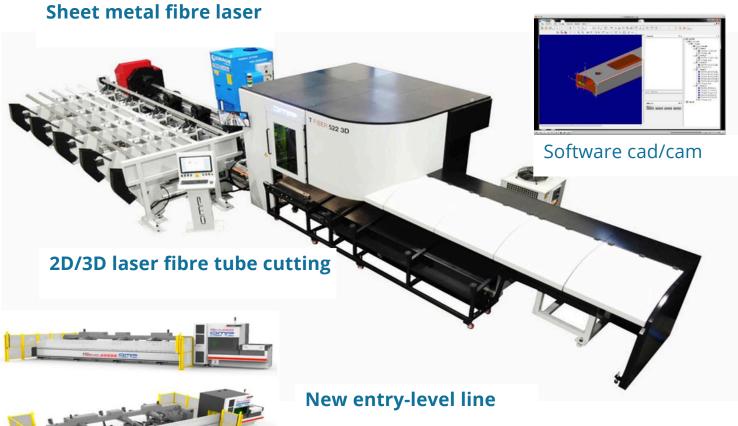

### Sheet metal and tube laser cutting

Line of laser cutting systems with fibre generator, for flat sheet metal and tube and profile cutting. Configurable on request for every production need. From 1000 to 15000 watts of power, turnkey systems, transport, assembly, training course. 12-month warranty, after-sales service 4.0 ready.