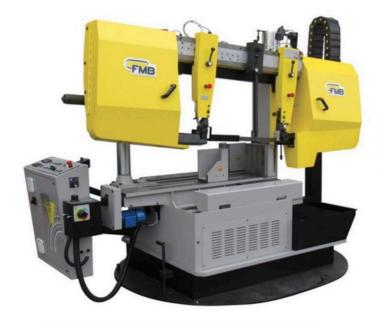

#### **Band saws**

Line of band saws for all production needs, manual, semi-automatic and automatic cnc. 12-month warranty pot-sales service, spare parts for blades and related products. 4.0 ready.

#### Manual saws Semi-automatic saws

**Double-column saws** 

**Automatic cnc saws** 