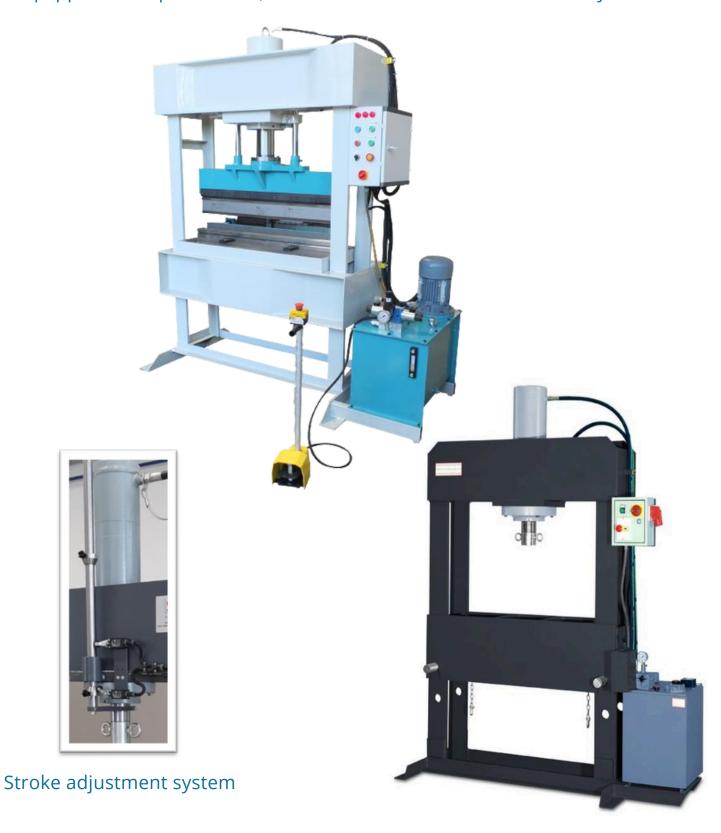

# **Double-column bridge presses**

Line of hydraulic bridge presses, standard models or made to specific requirements, from 40 to 300 tonne power, can be equipped with special tools, 12-month after-sales service warranty.

## **Eccentric presses**

Line of mechanical eccentric presses from 30 to 150 ton of power, can be equipped with special tools, 12 months warranty after-sales service.

80-100 ton.