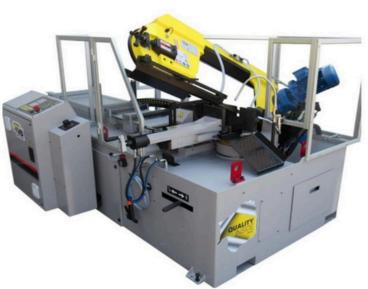

#### **Band saws**

Line of band saws for all production needs, manual, semi-automatic and automatic cnc. 12-month warranty pot-sales service, spare parts for blades and related products. 4.0 ready.

#### Manual saws Semi-automatic saws

**Double-column saws** 

**Automatic cnc saws** 