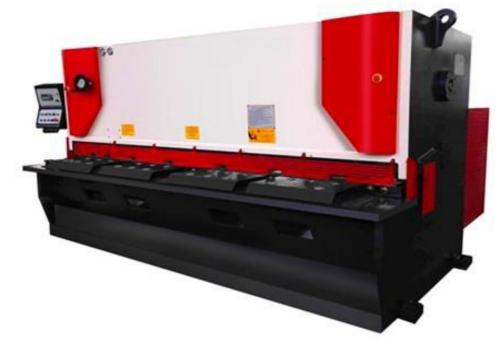

### **Hydraulic sheet metal shears**

Line of hydraulic sheet metal cutting shears with numerical control guillotine or oscillating blade, useful cutting lengths from 2 to 6 m, cutting thicknesses from 1 to 20 mm, possibility to add pneumatic rear sheet metal holder. 12-month warranty, after-sales service, 4.0 ready.

#### **Guillotine shear**

**Pneumatic Sheet Metal Substitute** 