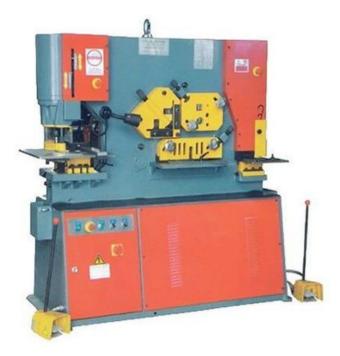

## **Hydraulic punching machines**

Line of hydraulic punching machines for every need, from 45 to 120 ton of power, customisable on request also with numerical control and iron cutter version. Equipment on request, 12-month warranty, after-sales service, 4.0 ready.