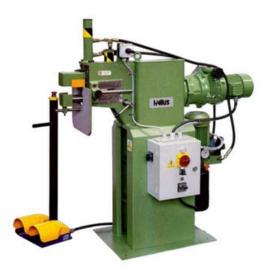

ed products. 4.0 ready.

#### Manual saws Semi-automatic saws









**Double-column saws** 

**Automatic cnc saws** 



# **Double-column bridge presses**

Line of hydraulic bridge presses, standard models or made to specific requirements, from 40 to 300 tonne power, can be equipped with special tools, 12-month after-sales service warranty.





## **Eccentric presses**



Line of mechanical eccentric presses from 30 to 150 ton of power, can be equipped with special tools, 12 months warranty after-sales service.



80-100 ton.







## Machines for thin sheet metal processing

Complete line of machinery for processing thin sheet metal, cutting, bending, calendaring and edging, 0.5 to 3 mm thick, also ideal for use on construction sites, 12-month warranty after-sales service sale.









# 20 News 2024



□ Laser welder



□ Portable punching machine



☐ Feed punch bar



☐ Entry-level laser tube cutting



## **Used machinery**



More than 250 used machines of the best Italian or international brands, overhauled, can be viewed at our associated warehouses in northern Italy.

- ☐ Sheet metal working machinery
- ☐ Machining machinery
- ☐ Electric and diesel lifts ☐ Plant and equipment











#### **Services**



Konzu s.r.l.s in addition to trading in industrial machinery, offers various services to support companies.

Solutions to the most common problems related to the production of manufactured

metal products, sheet metal working and mechanical machining in general, deformation, automatic cutting, chip removal and installations turnkey plants.

We offer real,