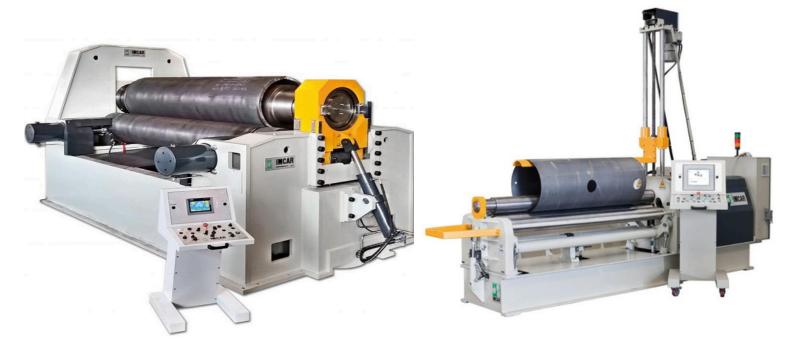

## **Sheet metal calendering machines**

Line of sheet metal calenders with 3 or 4 rollers configurable for every prductive need, from 1 m to 4 m useful. Fully hydraulic, manual and cnc.12 months warranty, after-sales service, 4.0 ready.

#### **Calender 3 asymmetrical rollers**

#### **Automatic cnc calender**