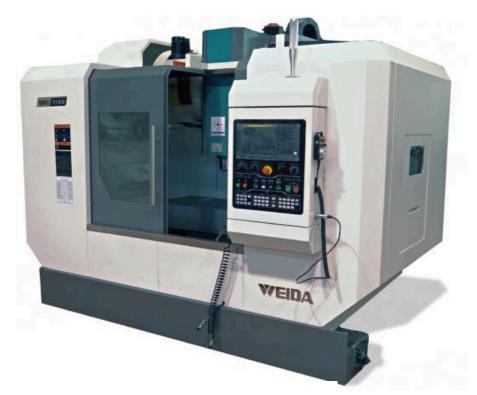

### **Machining centres**

Range of machining centres to suit all types of machining. Machines of different sizes to meet different production needs. Siemens or Fanuc numerical control, tool magazine with automatic change and high-speed spindle. 12-month warranty, after-sales service, 4.0 ready.