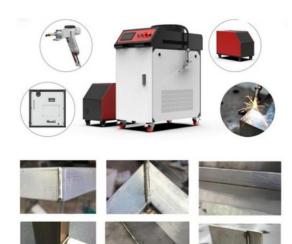

### Sheet metal and tube laser cutting

Line of laser cutting systems with fibre generator, for flat sheet metal and tube and profile cutting. Configurable on request for every production need. From 1000 to 15000 watts of power, turnkey systems, transport, assembly, training course. 12-month warranty, after-sales service 4.0 ready.