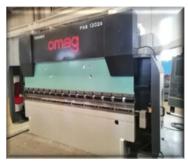

## **Hydraulic sheet metal benders**

Line of NC hydraulic press brakes, synchronised or torsion bar, fully customisable, bending sizes from 1600 to 6000 mm. useful, bending power from 40 to 500 ton. active table centring system, ESA touchscreen cnc up to 8 axes. 12-month warranty, after-sales service, 4.0 ready.