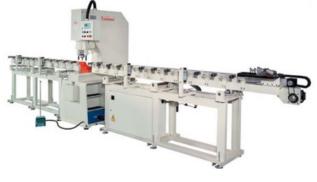

## Pipe bend

Line of machinery for bending metal tubes and rods, which can be equipped on request for different machining operations with both numerical and traditional control. 12-month warranty, after-sales service 4.0 ready.