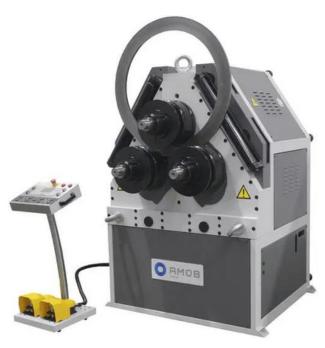

#### **Profile curve**

Manual and cnc profile bending line, shaft diameters from 45 to 200 mm, customisable to specifications. Standard tools for every profile on the market and on request for tube bending, double working position, vertical or horizontal, adjustable side guides, manual, visualised and CNC models.12 months warranty, after-sales service, 4.0 ready.

Variable geometry profile curve

**Hydraulic profile curve** 