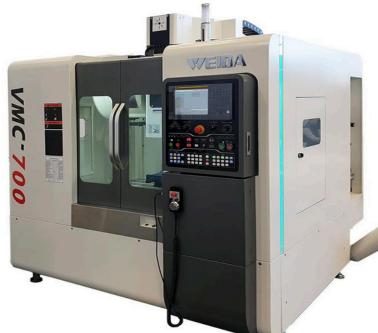

### **Machining centres**

Range of machining centres to suit all types of machining. Machines of different sizes to meet different production needs. Siemens or Fanuc numerical control, tool magazine with automatic change and high-speed spindle. 12-month warranty, after-sales service, 4.0 ready.

Numerical control