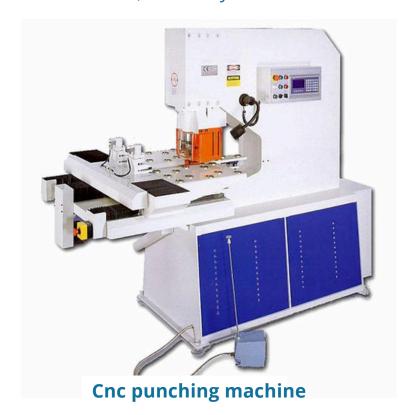

## **Hydraulic punching machines**

Line of hydraulic punching machines for every need, from 45 to 120 ton of power, customisable on request also with numerical control and iron cutter version. Equipment on request, 12-month warranty, after-sales service, 4.0 ready.

**Portable punching machines** 

**Universal punch and cutter** 