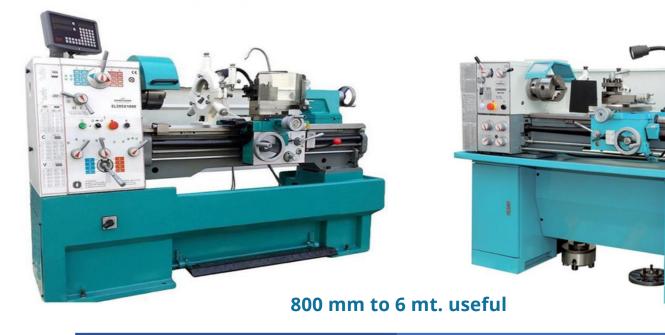

### **Parallel lathes**

Line of parallel lathes for every need, monolithic cast iron base. cast iron. High main motor power and generously sized spindle bore, 2-axis dimension display, Italian-style quick-change turret and self-centring spindle. Norton box.12 months