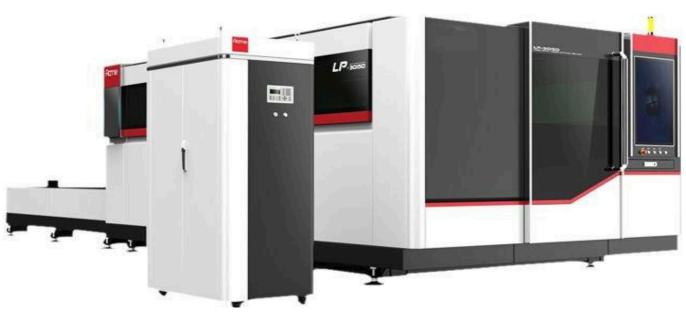

### Sheet metal and tube laser cutting

Line of laser cutting systems with fibre generator, for flat sheet metal and tube and profile cutting. Configurable on request for every production need. From 1000 to 15000 watts of power, turnkey systems, transport, assembly, training course. 12-month warranty, after-sales service 4.0 ready.