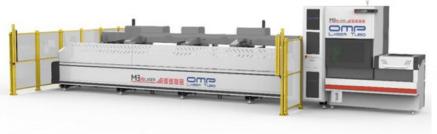

### Sheet metal and tube laser cutting

Line of laser cutting systems with fibre generator, for flat sheet metal and tube and profile cutting. Configurable on request for every production need. From 1000 to 15000 watts of power, turnkey systems, transport, assembly, training course. 12-month warranty, after-sales service 4.0 ready.