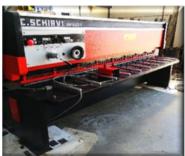

### **Hydraulic sheet metal shears**

Line of hydraulic sheet metal cutting shears with numerical control guillotine or oscillating blade, useful cutting lengths from 2 to 6 m, cutting thicknesses from 1 to 20 mm, possibility to add pneumatic rear sheet metal holder. 12-month warranty, after-sales service, 4.0 ready.

#### **Guillotine shear**

**Pneumatic Sheet Metal Substitute** 