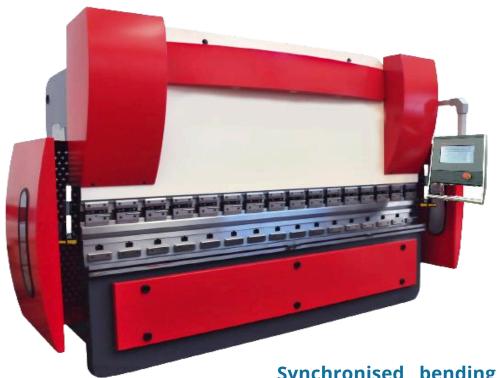

## **Hydraulic sheet metal benders**

Line of NC hydraulic press brakes, synchronised or torsion bar, fully customisable, bending sizes from 1600 to 6000 mm. useful, bending power from 40 to 500 ton. active table centring system, ESA touchscreen cnc up to 8 axes. 12-month warranty, after-sales service, 4.0 ready.