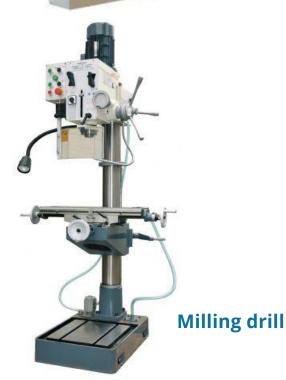

## Milling machines

Line of milling machines for every need including cnc, Axis movement is controlled by brushles motors and ball screws, vertical and horizontal spindle are driven by an inverter device, 12-month warranty, after-sales service, 4.0 ready.

3-axis height display

Numerical control