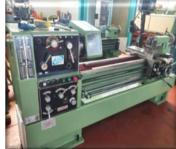

### **Parallel lathes**

Line of parallel lathes for every need, monolithic cast iron base. cast iron. High main motor power and generously sized spindle bore, 2-axis dimension display, Italian-style quick-change turret and self-centring spindle. Norton box.12 months

#### **CNC lathes**

CNC lathe line with Fanuc or Siemens cnc, self-learning system, tool magazine with automatic change and high-speed spindle. Axis movements are mixed, on linear guides for the longitudinal and transverse axis, and with traditional turcite guides for the vertical axis. 12-month warranty, after-sales service, 4.0 ready.