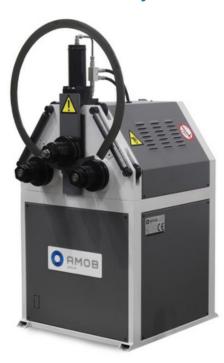

#### **Profile curve**

Manual and cnc profile bending line, shaft diameters from 45 to 200 mm, customisable to specifications. Standard tools for every profile on the market and on request for tube bending, double working position, vertical or horizontal, adjustable side guides, manual, visualised and CNC models.12 months warranty, after-sales service, 4.0 ready.

Variable geometry profile curve

**Hydraulic profile curve** 