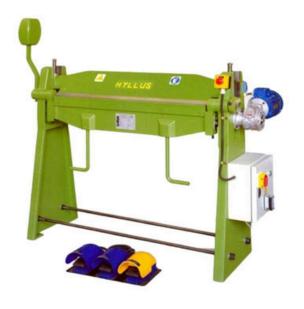

## Machines for thin sheet metal processing

Complete line of machinery for processing thin sheet metal, cutting, bending, calendaring and edging, 0.5 to 3 mm thick, also ideal for use on construction sites, 12-month warranty after-sales service sale.