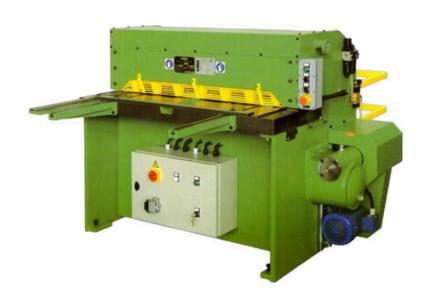

### **Hydraulic sheet metal shears**

Line of hydraulic sheet metal cutting shears with numerical control guillotine or oscillating blade, useful cutting lengths from 2 to 6 m, cutting thicknesses from 1 to 20 mm, possibility to add pneumatic rear sheet metal holder. 12-month warranty, after-sales service, 4.0 ready.