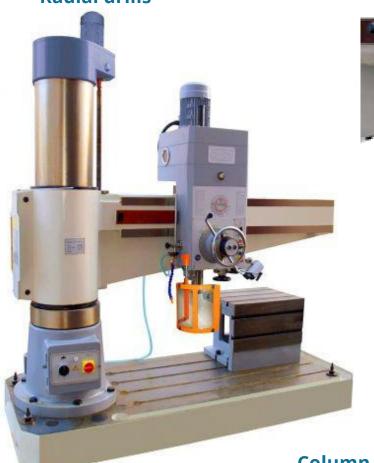

#### **Radial drills**

**Automatic descent** 

Horizontal and vertical movement selectors

Mechanical clutch

Flag vertical movement motor

**Gear drill** 