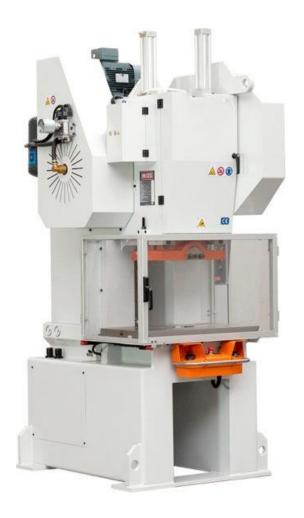

## **Eccentric presses**

Line of mechanical eccentric presses from 30 to 150 ton of power, can be equipped with special tools, 12 months warranty after-sales service.

80-100 ton.