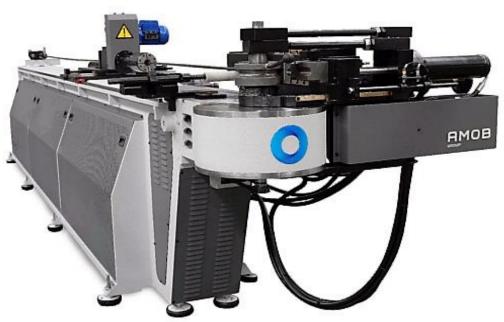

## Pipe bend

Line of machinery for bending metal tubes and rods, which can be equipped on request for different machining operations with both numerical and traditional control. 12-month warranty, after-sales service 4.0 ready.