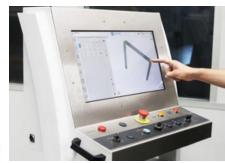

## Pipe bend

Line of machinery for bending metal tubes and rods, which can be equipped on request for different machining operations with both numerical and traditional control. 12-month warranty, after-sales service 4.0 ready.