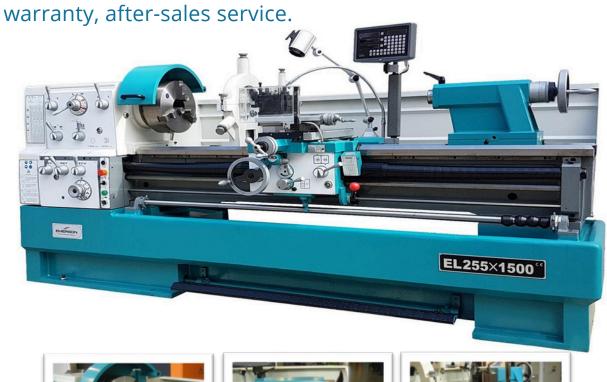

### **Parallel lathes**

Line of parallel lathes for every need, monolithic cast iron base. cast iron. High main motor power and generously sized spindle bore, 2-axis dimension display, Italian-style quick-change turret and self-centring spindle. Norton box.12 months