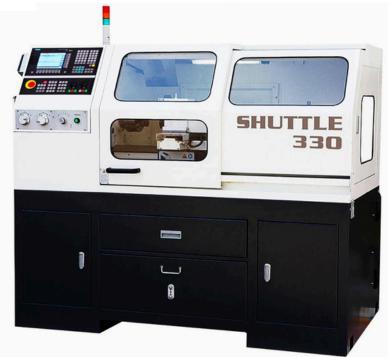

#### **CNC lathes**

CNC lathe line with Fanuc or Siemens cnc, self-learning system, tool magazine with automatic change and high-speed spindle. Axis movements are mixed, on linear guides for the longitudinal and transverse axis, and with traditional turcite guides for the vertical axis. 12-month warranty, after-sales service, 4.0 ready.