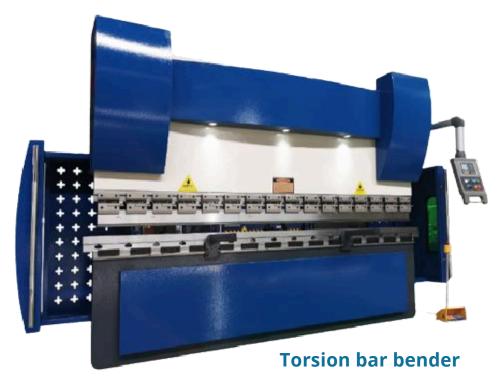

## **Hydraulic sheet metal benders**

Line of NC hydraulic press brakes, synchronised or torsion bar, fully customisable, bending sizes from 1600 to 6000 mm. useful, bending power from 40 to 500 ton. active table centring system, ESA touchscreen cnc up to 8 axes. 12-month warranty, after-sales service, 4.0 ready.