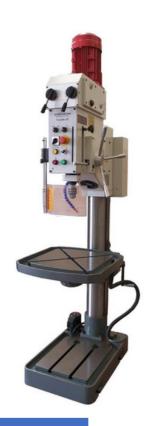

#### **Radial drills**

**Automatic descent** 

Horizontal and vertical movement selectors

Mechanical clutch

Flag vertical movement motor

**Gear drill** 