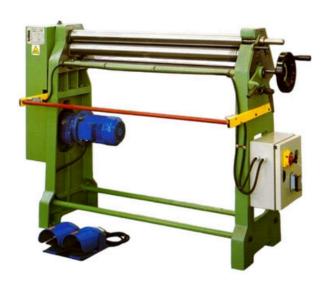

## **Sheet metal calendering machines**

Line of sheet metal calenders with 3 or 4 rollers configurable for every prductive need, from 1 m to 4 m useful. Fully hydraulic, manual and cnc.12 months warranty, after-sales service, 4.0 ready.

#### **Automatic cnc calender**