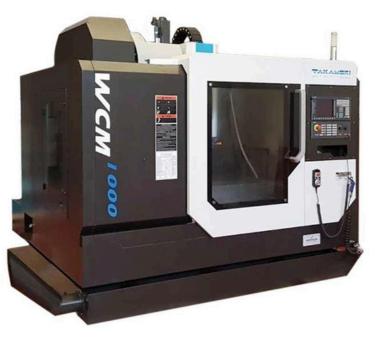

### **Machining centres**

Range of machining centres to suit all types of machining. Machines of different sizes to meet different production needs. Siemens or Fanuc numerical control, tool magazine with automatic change and high-speed spindle. 12-month warranty, after-sales service, 4.0 ready.

Numerical control