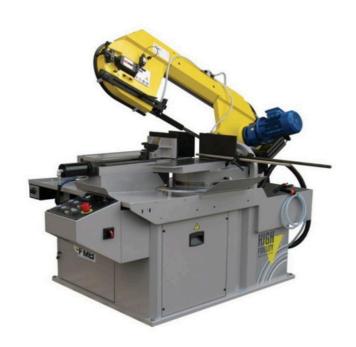

#### **Band saws**

Line of band saws for all production needs, manual, semi-automatic and automatic cnc. 12-month warranty pot-sales service, spare parts for blades and related products. 4.0 ready.

#### Manual saws Semi-automatic saws

**Double-column saws** 

**Automatic cnc saws** 