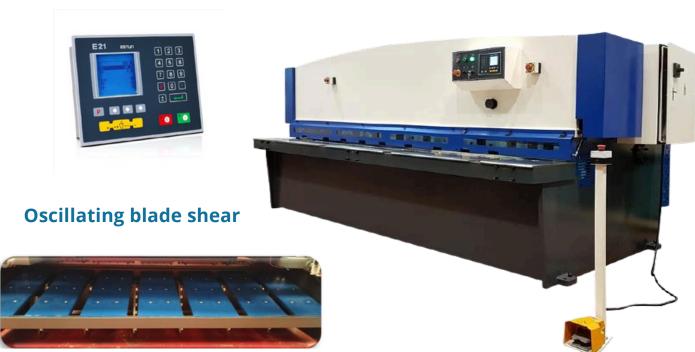

### **Hydraulic sheet metal shears**

Line of hydraulic sheet metal cutting shears with numerical control guillotine or oscillating blade, useful cutting lengths from 2 to 6 m, cutting thicknesses from 1 to 20 mm, possibility to add pneumatic rear sheet metal holder. 12-month warranty, after-sales service, 4.0 ready.

#### **Guillotine shear**

**Pneumatic Sheet Metal Substitute** 