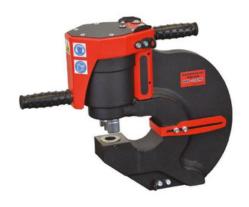

ting. Configurable on request for every production need. From 1000 to 15000 watts of power, turnkey systems, transport, assembly, training course. 12-month warranty, after-sales service 4.0 ready.









## **Sheet metal calendering machines**

Line of sheet metal calenders with 3 or 4 rollers configurable for every prductive need, from 1 m to 4 m useful. Fully hydraulic, manual and cnc.12 months warranty, after-sales service, 4.0 ready.



#### **Calender 3 asymmetrical rollers**

#### **Automatic cnc calender**







## **Hydraulic punching machines**

Line of hydraulic punching machines for every need, from 45 to 120 ton of power, customisable on request also with numerical control and iron cutter version. Equipment on request, 12-month warranty, after-sales service, 4.0 ready.







**Portable punching machines** 





**Universal punch and cutter** 

#### **Profile curve**

Manual and cnc profile bending line, shaft diameters from 45 to 200 mm, customisable to specifications. Standard tools for every profile on the market and on request for tube bending, double working position, vertical or horizontal, adjustable side guides, manual, visualised and CNC models.12 months warranty, after-sales service, 4.0 ready.



Variable geometry profile curve



**Hydraulic profile curve** 









## Pipe bend

Line of machinery for bending metal tubes and rods, which can be equipped on request for different machining operations with both numerical and traditional control. 12-month warranty, after-sales service 4.0 ready.







### **Parallel lathes**

Line of parallel lathes