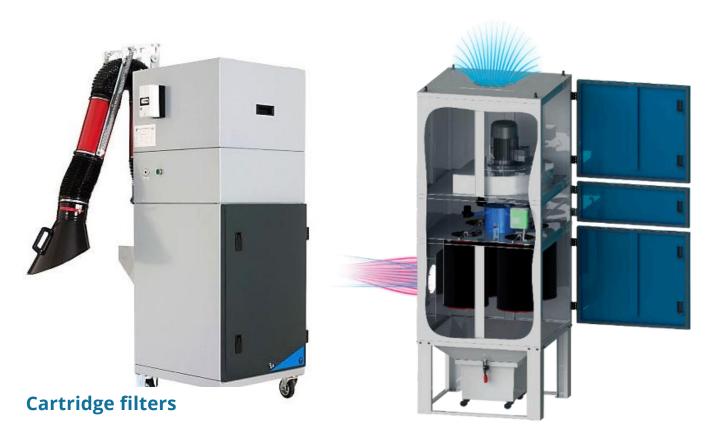

## Flue gas filtering systems

Line of filtration systems for fumes and dust emitted by processing, in cooperation with the best experts in the field, study, design and construction of tailor-made systems, after-sales service.scheduled maintenance, 4.0 ready

**Customised smoke filtering systems** 